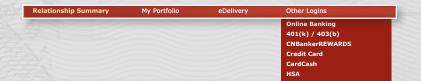

Other Systems Logins - Log into your CNB accounts directly from the menu.

 Access Your Accounts - Use the drop down 'Other Logins' menu option at the top of the screen and choose from Online Banking, 401(K) / 403b, CNBankerREWARDS, Credit Card, CardCash, and HSA.<sup>1</sup>