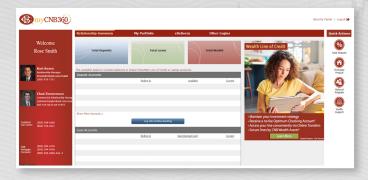

Click the Wealth Support icon to contact our wealth support team.

**Relationship Summary**<sup>1</sup> - An overview of all accounts including deposit, loan, mortgage, and wealth.

- Deposit View your real-time account balance(s) and log in directly to Online Banking.
- Loan View your real-time loan account balance(s) and next payment amount(s).
- Wealth View the prior day's market value for each account.