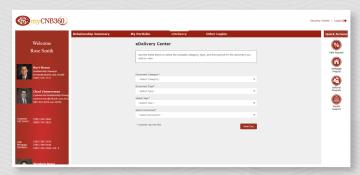

**eDelivery Center** - Easy access to your current and past account documents.

- Select a Document Choose a specific Wealth Management account statement.
- **Download** Use the 'View Doc' button to view each document and download to your device.