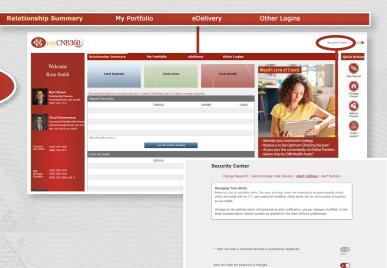

**Sitewide Features** - Find important information related to your accounts in one place.

- Your Relationship Teams A snapshot of your financial management team, including their contact information, is located on the left side panel.
- Schedule an Appointment Convenient access to schedule an appointment with your local bank office representative.

- Security Center Change your password, edit your secure delivery contact information, and manage your account alert options.
- Quick Actions Links to helpful resources available throughout myCNB360 from the right side panel.

Click the Wealth Support icon to contact our wealth support team.

**Relationship Summary**<sup>1</sup> - An overview of all accounts including deposit, loan, mortgage, and wealth.

- Deposit View your real-time account balance(s) and log in directly to Online Banking.
- Loan View your real-time loan account balance(s) and next payment amount(s).
- Wealth View the prior day's market value for each account.