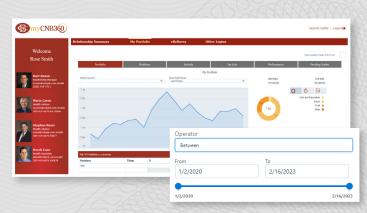

My Portfolio - A dashboard of wealth account performance with interactive tools and detailed reporting.

- **Portfolio** View detailed portfolio reporting, with daily value information.
- **Positions** Available as summary cards showing account history at the top of the page.
- Performance Enhanced functionality with indices added for additional information.<sup>2</sup>
- Interactive Tools View interactive asset allocations, statements, hover tool tips, and more throughout My Portfolio.